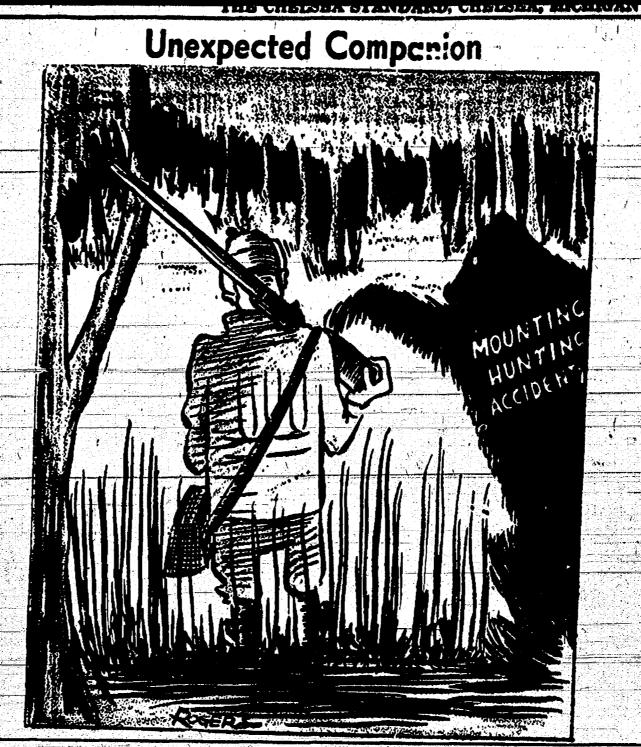

to fishing for other species after the regular trout season closes,

lakes and most trout streams.

Trout Season

Closes Sept. 13

As a matter of fact it is almost

impossible for such a move to

plates

develop. The union is all-powerful Chelsea Golf League White Sox?